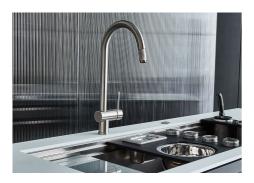

al              | Brass                                        |
| Texture               | Brushed in line                              |
| Rotating angle        | 140°                                         |
| Strenghtening plate   | ø45mm                                        |
| Cartrigde             | With ceramic discs                           |
| Mixer hole            | ø35mm                                        |
| Max worktop thickness | 55mm                                         |

## **FEATURES**



Rotating angle All the taps have a wide angle of rotation. Some models even permit a full 360° rotation.

Strenghtening plate Foster's mixer taps are equipped with the strenghtening plate that offers perfect stability on any sink.

#### **TECHNICAL DATA**





## **GALLERY**