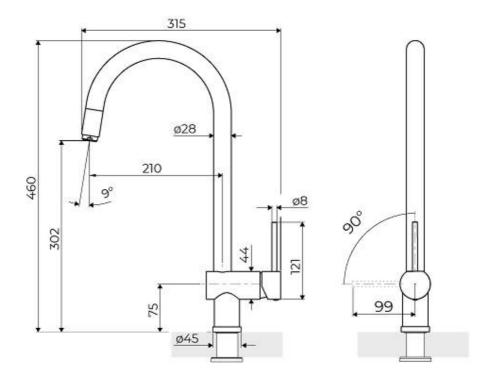

----------|
| Material              | Brass                                        |
| Texture               | Brushed in line                              |
| Rotating angle        | 140°                                         |
| Strenghtening plate   | ø45mm                                        |
| Cartrigde             | With ceramic discs                           |
| Mixer hole            | ø35mm                                        |
| Max worktop thickness | 55mm                                         |

## **FEATURES**



Rotating angle All the taps have a wide angle of rotation. Some models even permit a full 360° rotation.

Strenghtening plate Foster's mixer taps are equipped with the strenghtening plate that offers perfect stability on any sink.

#### **TECHNICAL DATA**





## **GALLERY**